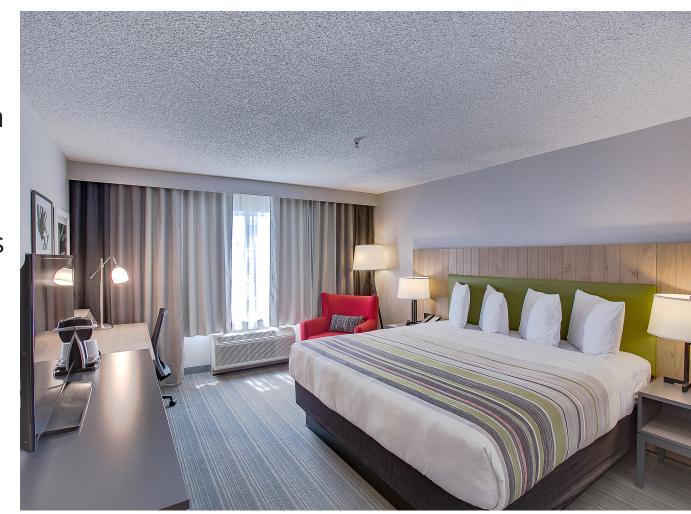

### ROOMS & SUITES:

Every one of our 99 hotel rooms includes handy conveniences like a microwave and a refrigerator. You can also check email on your smartphone or laptop using free high-speed Internet access, or settle down in front of the TV to enjoy DIRECTV DRE, which enables you to pause, rewind and record live TV so you don't miss anything. Room Types include: One King Bed Room, Two Double Beds Room King Suite, One-bedroom King Suite